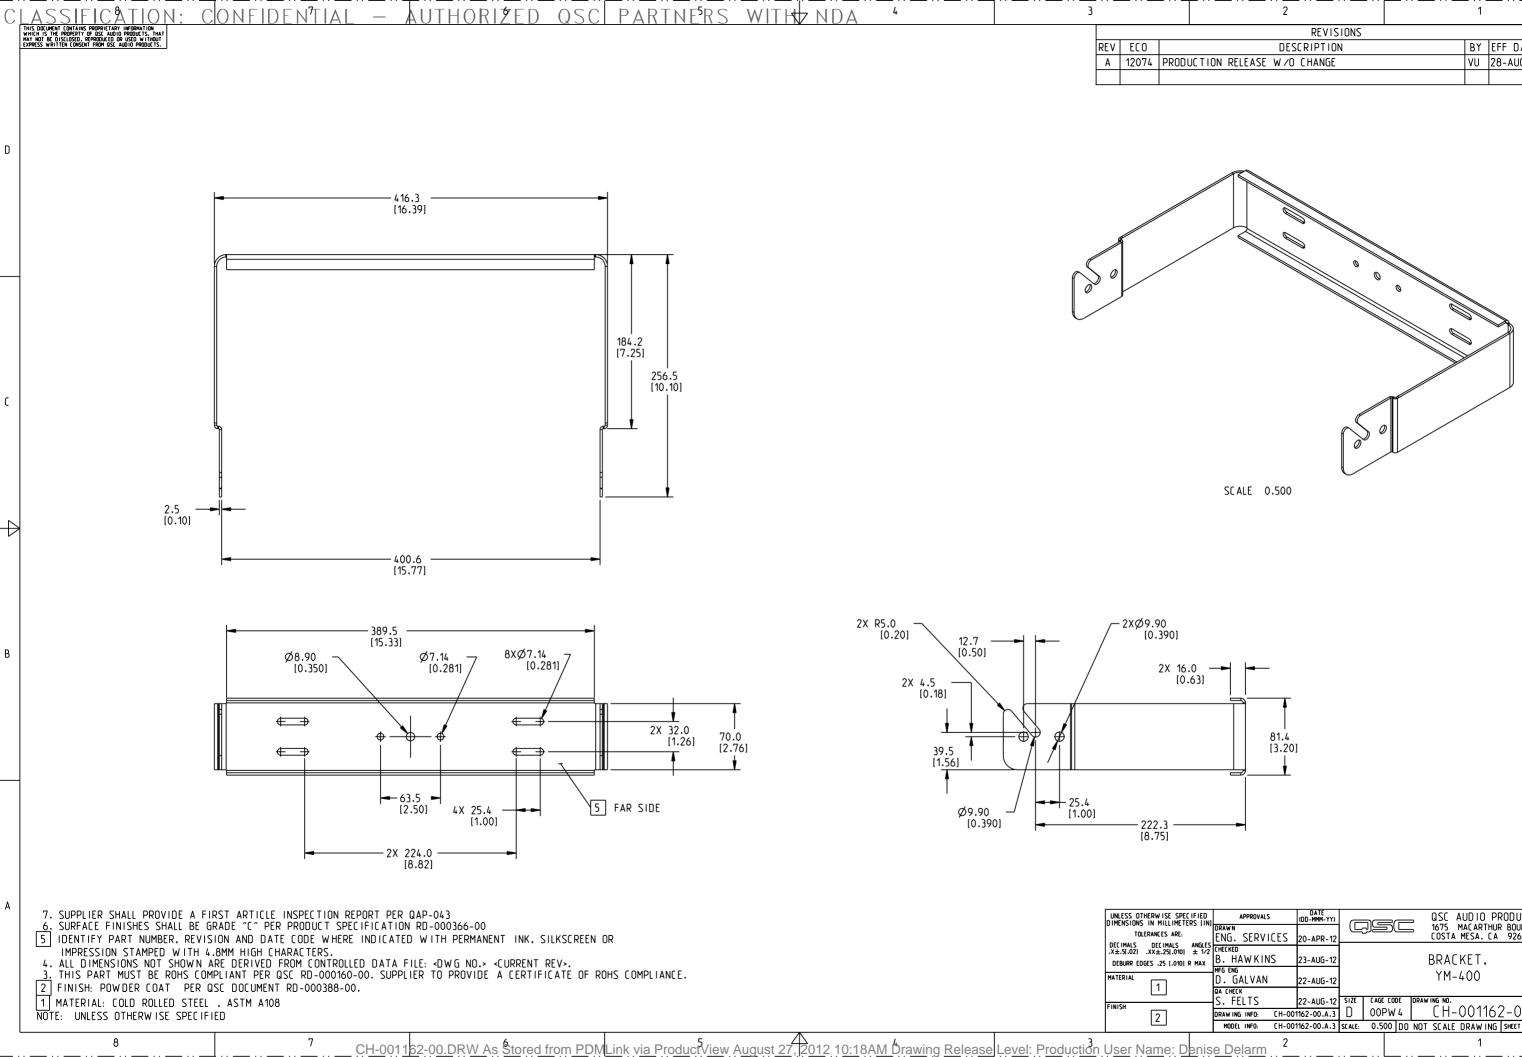

| REVISIONS                  |    |           |        |
|----------------------------|----|-----------|--------|
| DESCRIPTION                | BY | EFF DATE  | ISSUED |
| JCTION RELEASE W ∕O CHANGE | VU | 28-AUG-12 | DD     |
|                            |    |           |        |

| IFIED<br>RS (IN |                        | APPROVALS                       | DATE<br>(DD-MMM-YY) |          |       |       | QSC AUDIO PRODUCTS                               |             |          |       | LC |      |
|-----------------|------------------------|---------------------------------|---------------------|----------|-------|-------|--------------------------------------------------|-------------|----------|-------|----|------|
|                 |                        | DRAWN                           | 20-APR-12           |          |       |       | 1675 MACARTHUR BOULEVARD<br>COSTA MESA, CA 92626 |             |          |       |    |      |
|                 | ANGLES<br>± 1/2<br>MAX | CHECKED<br>B.HAWKINS            | 23-AUG-12           | BRACKET. |       |       |                                                  |             |          |       |    |      |
|                 |                        | MFGENG<br>D. GALVAN             | 22-AUG-12           |          |       |       |                                                  |             | 400      |       |    |      |
|                 |                        | DA CHECK<br>S. FELTS            | 22-AUG-12           | SIZE     | C AGE | CODE  | DRAWI                                            |             |          |       |    | REV  |
|                 |                        | DRAW ING INFO: CH-001162-00.A.3 |                     | D        | 00F   | W 4   |                                                  | CH-001162-0 |          |       |    | Α    |
|                 |                        | MODEL INFO: CH-001162-00.A.3    |                     | SC ALE:  | 0.50  | 00 DO | NOT                                              | SC ALE      | DRAW ING | SHEET | 1  | OF 1 |
|                 |                        |                                 |                     |          |       |       |                                                  |             | 4        |       |    |      |