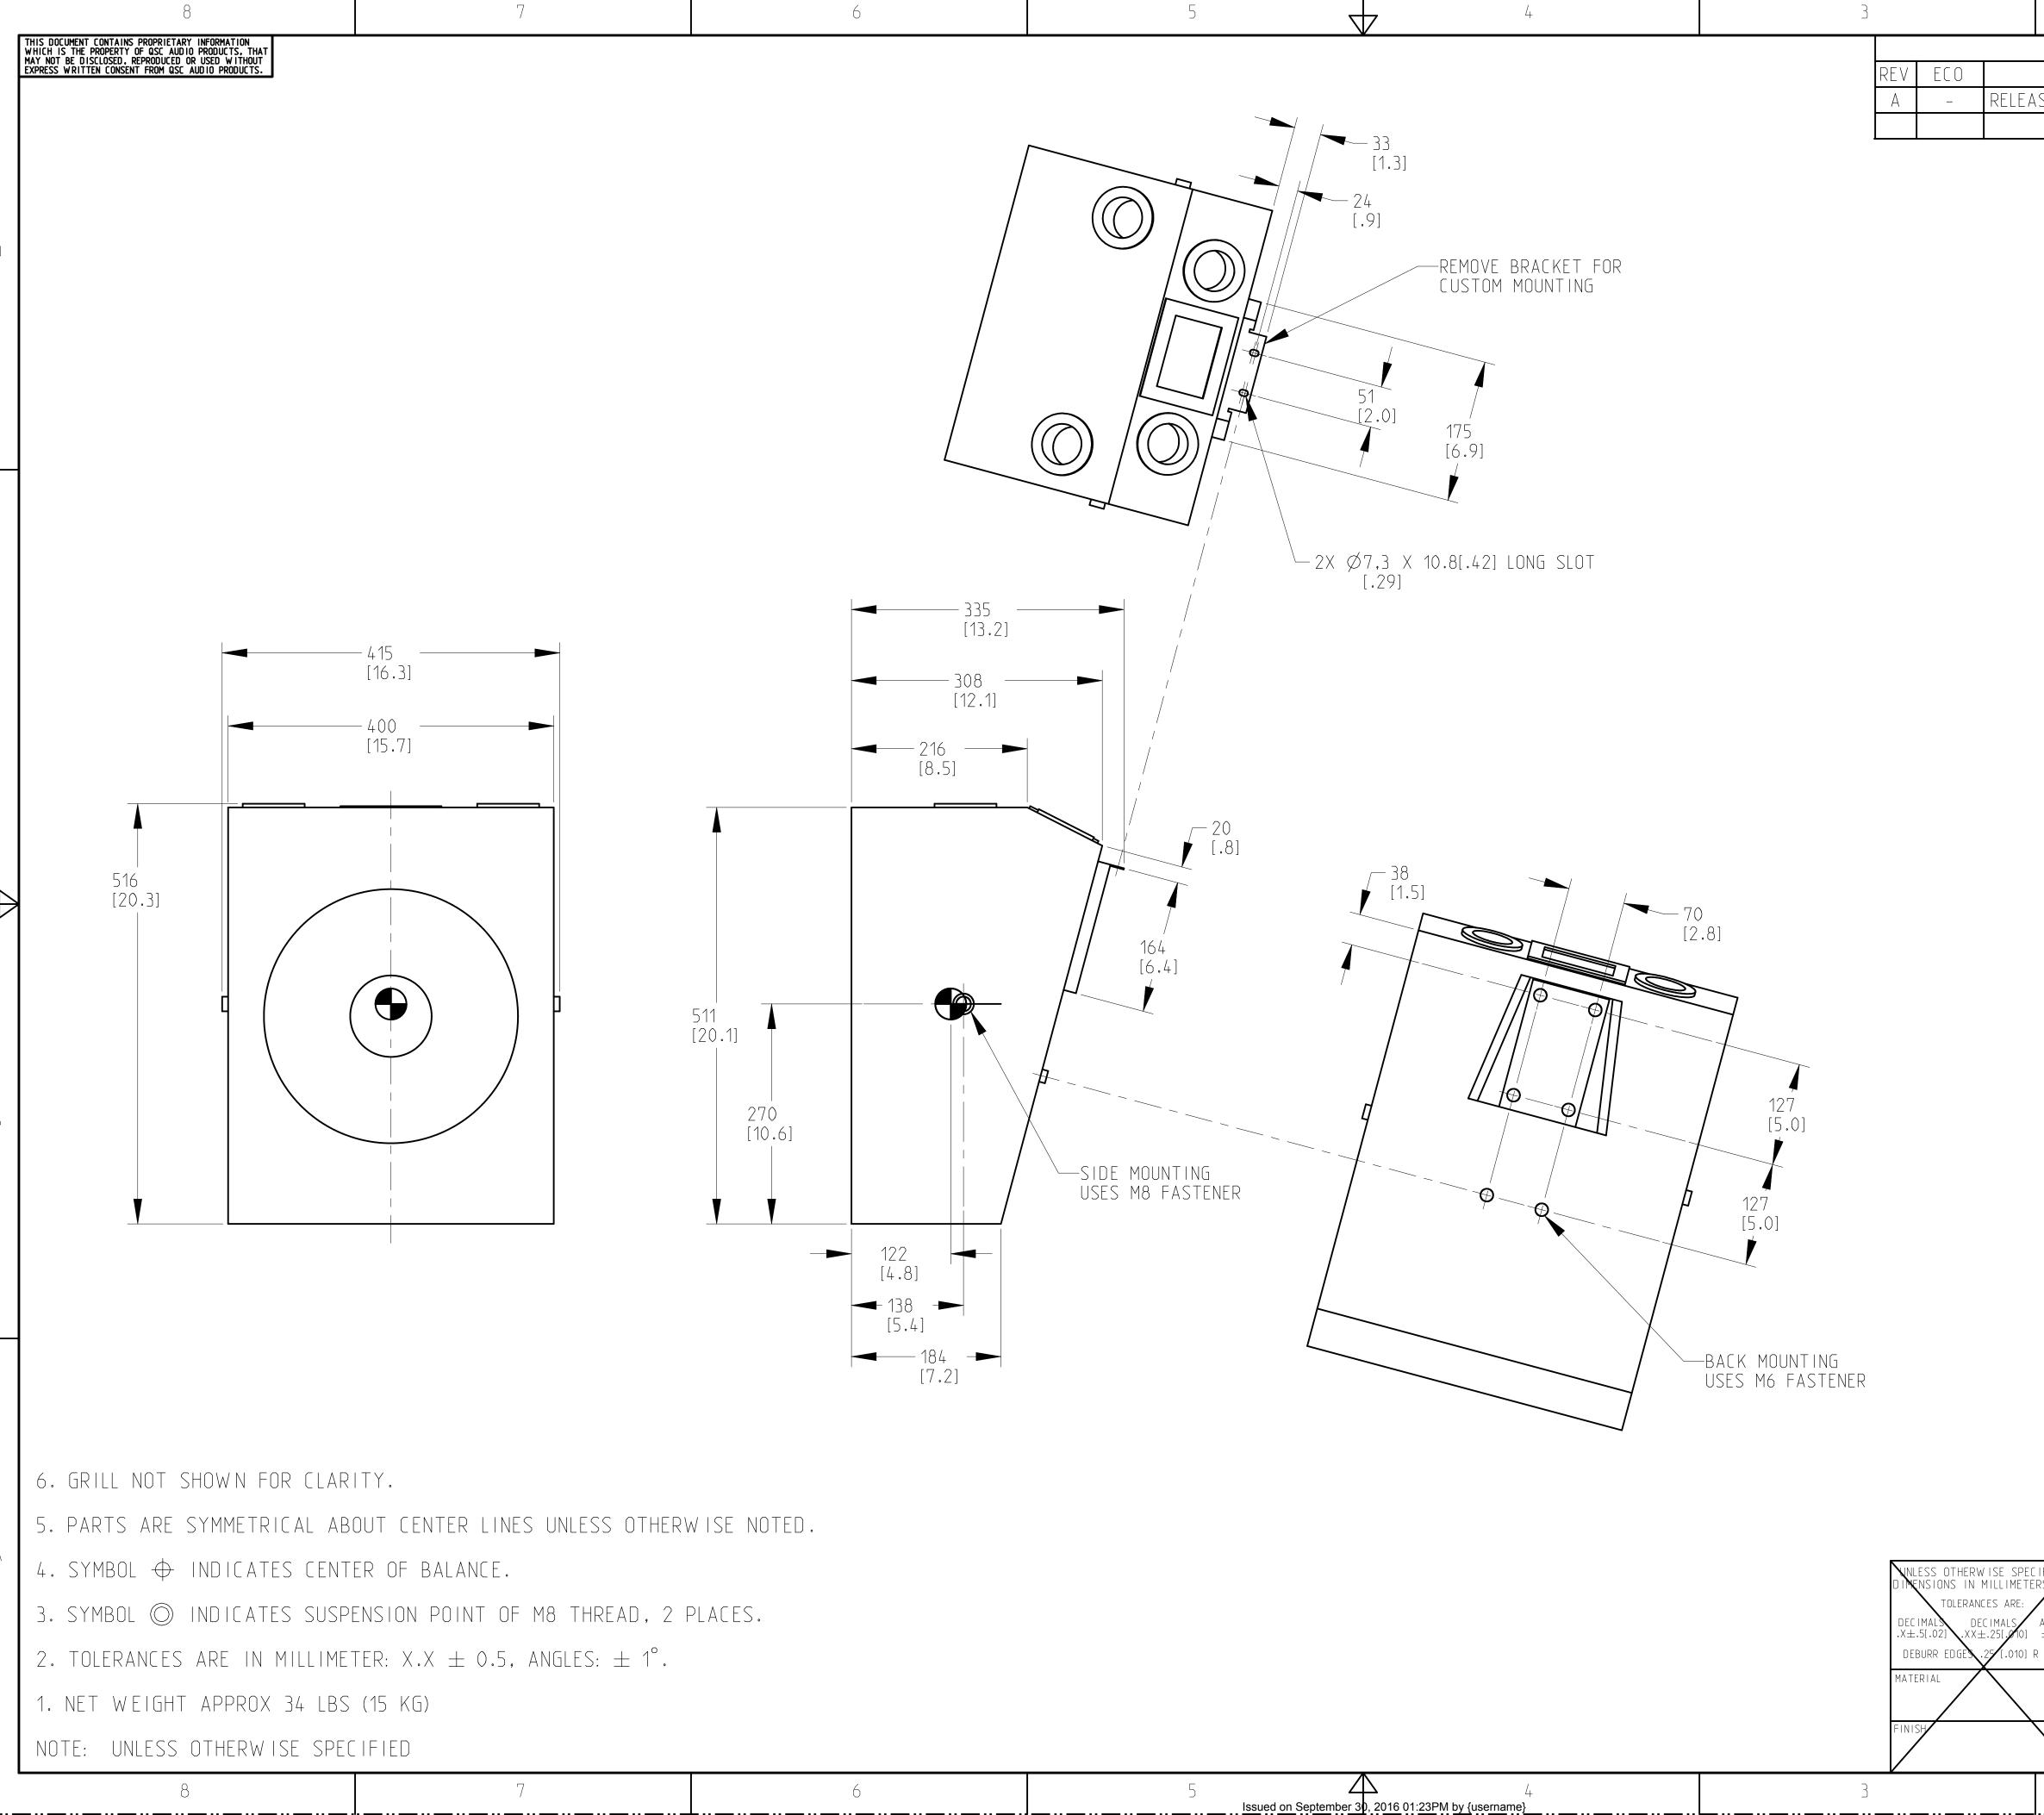

| 8 | 7 | 6 |
|---|---|---|
|   |   |   |

| 2                                                                                                                                                                       | 1                                                                                                           |  |
|-------------------------------------------------------------------------------------------------------------------------------------------------------------------------|-------------------------------------------------------------------------------------------------------------|--|
| REVISIONS<br>DESCRIPTION<br>ASE FOR MARKETING DATA                                                                                                                      | BY EFF DATE ISSUED                                                                                          |  |
| SCALE 0.2                                                                                                                                                               |                                                                                                             |  |
|                                                                                                                                                                         | 24<br>[.9]<br>INPUT LOCATION                                                                                |  |
| CIFIED<br>APPROVALS<br>TOP VIEW<br>NORMAL TO TERMINAL CU<br>CIFIED<br>ANGLES<br>± 1/2<br>R MAX<br>MES ENS<br>MINING<br>APPROVALS<br>CHECKED<br>R MAX<br>MES ENS<br>SPEA | JP<br>QSC AUDIO PRODUCTS, LLC<br>1675 MACARTHUR BOULEVARD<br>COSTA MESA, CA 92626<br>KER, FINISHED, SR-1290 |  |
| MFG ENG<br>QA CHECK<br>DRAW ING INFO: FG-001265-2D.A.7 D OOPW<br>MODEL INFO: FG-001265-3D.A.4 SCALE: 0.250                                                              |                                                                                                             |  |