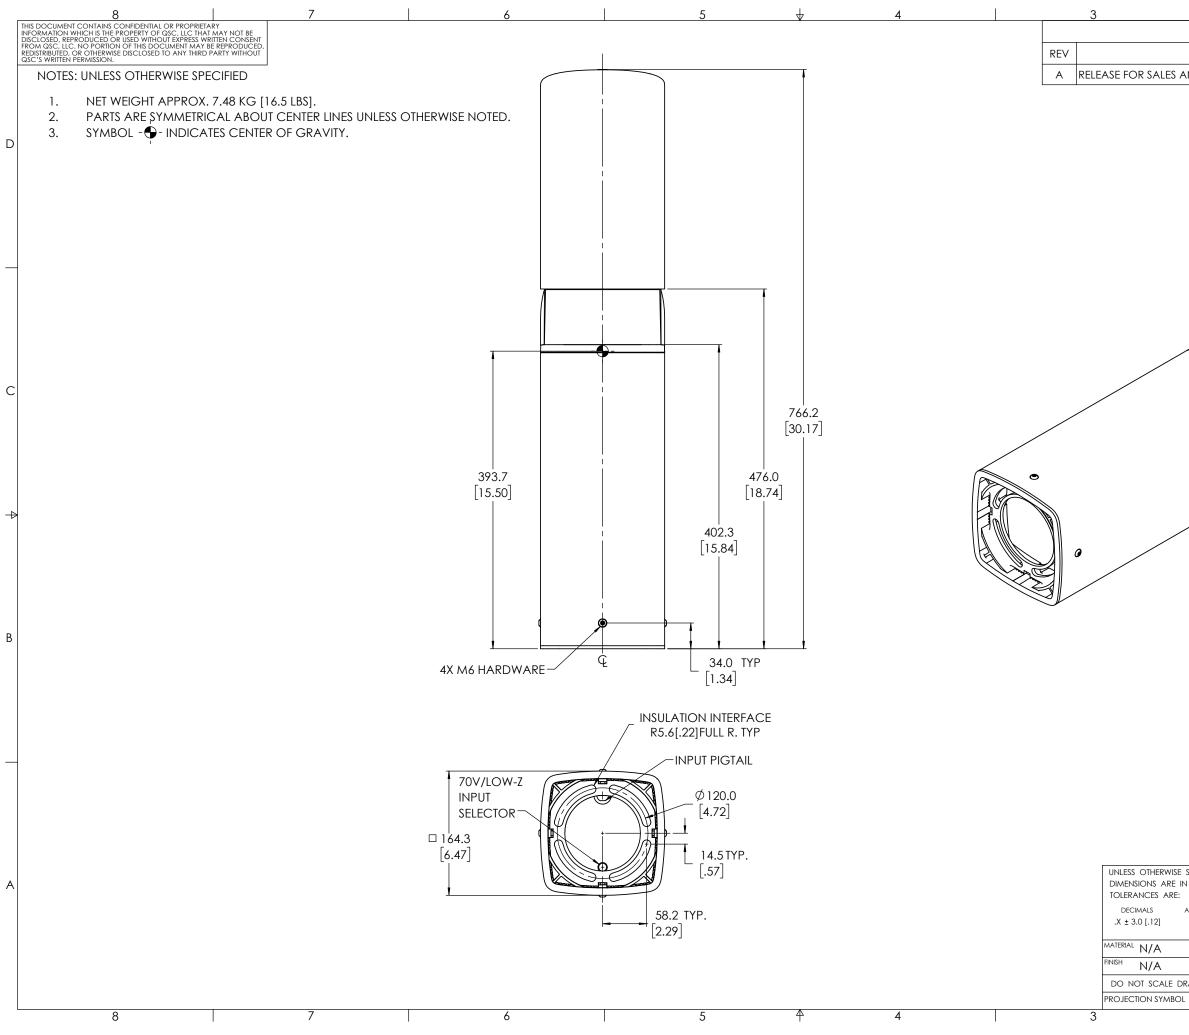

|                     | 2               |                                                                                        | 1                          |                                                                 |   |
|---------------------|-----------------|----------------------------------------------------------------------------------------|----------------------------|-----------------------------------------------------------------|---|
|                     | REVISIONS       |                                                                                        |                            |                                                                 |   |
| DESCR               | PTION           |                                                                                        | ΒY                         | DATE                                                            | ] |
| AND MARKETING       |                 |                                                                                        | MD                         | 29-JUN-22                                                       |   |
|                     |                 |                                                                                        |                            |                                                                 | D |
|                     |                 |                                                                                        |                            |                                                                 | С |
|                     |                 |                                                                                        |                            |                                                                 | ♦ |
|                     |                 |                                                                                        |                            |                                                                 | В |
| E SPECIFIED CAD GEI | VERATED DRAWING | T                                                                                      | 000 1                      |                                                                 |   |
|                     | APPROVALS       | LOUDSPI<br>DWL.180,5.<br>LANDSCAPE<br>DEG CO<br>SZE CAGE CODE DWG. NO.<br>B 00PW4 FG-9 | EAKER<br>25'' TW<br>E BOLL | RTHUR BOULEVARD<br>A, CA 92626 USA<br>CO-WAY<br>ARD, 180<br>AGF | A |
|                     |                 | SCALE: 1:5 CAD FILE: FG-9015                                                           |                            | SHEET: 1 OF 1                                                   | ] |
|                     | 2               |                                                                                        | 1                          | Form: QMS100206 Rev E                                           | ) |